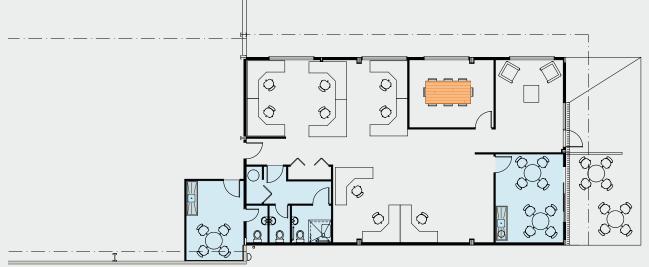

- 170m<sup>2</sup> office space
- Additional lunch room and amenities in the warehouse
- 6m knee with two automated roller doors
- Sealed yard area
- Three-phase power available

**OFFICE FLOOR PLAN** 

Call Libby Cochrane for further information: 021 773 609 - libby@cochranesgroup.co.nz