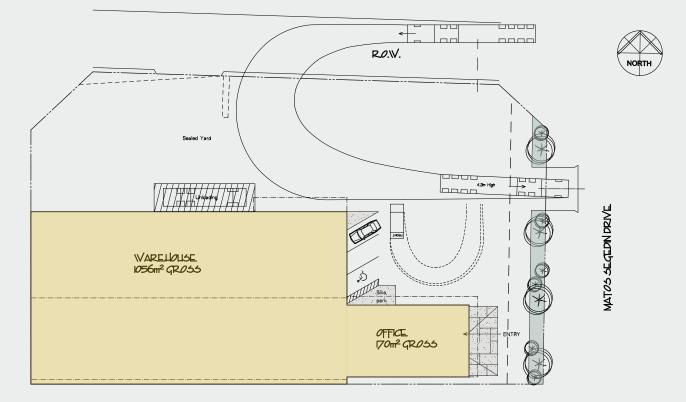

## 1056m<sup>2</sup> Warehouse | 170m<sup>2</sup> Office Space | 2997m<sup>2</sup> site

## **PROPERTY DETAILS:**

- Consented warehouse/workshop
- Estimated completion date early 2024
- Industrial precinct with easy access to the highway network
- 1056m<sup>2</sup> consented clear span warehouse/workshop
- Road frontage site

- 170m<sup>2</sup> office space
- Additional lunch room and amenities in the warehouse
- 6m knee with two automated roller doors
- Sealed yard area
- Three-phase power available

**OFFICE FLOOR PLAN** 

Call Libby Cochrane for further information: 021 773 609 - libby@cochranesgroup.co.nz