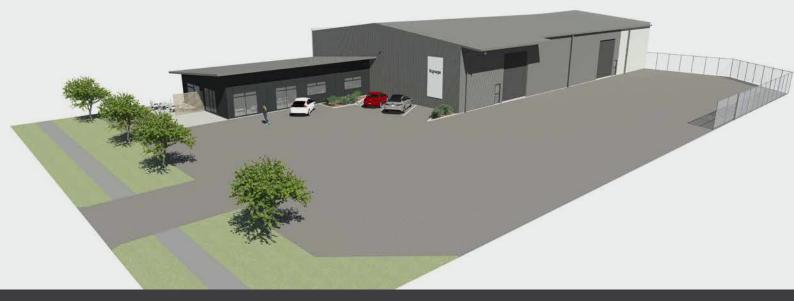

## New Industrial Premises in Central Cambridge

HIGH PROFILE INDUSTRIAL PREMISES FOR LEASE - BY NEGOTIATION

## 1056m<sup>2</sup> Warehouse | 170m<sup>2</sup> Office Space | 2997m<sup>2</sup> site

## **PROPERTY DETAILS:**

- Consented warehouse/workshop
- Estimated completion date early 2024
- Industrial precinct with easy access to the highway network
- 1056m<sup>2</sup> consented clear span warehouse/workshop
- Road frontage site

- 170m<sup>2</sup> office space
- Additional lunch room and amenities in the warehouse
- 6m knee with two automated roller doors
- Sealed yard area
- Three-phase power available

**OFFICE FLOOR PLAN** 

Call Libby Cochrane for further information: 021 773 609 - libby@cochranesgroup.co.nz