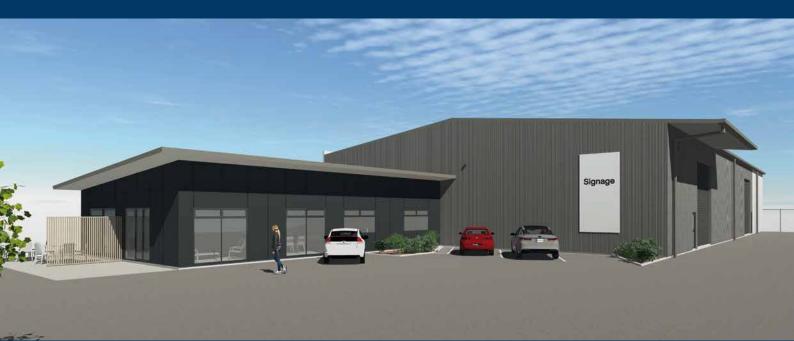

## New Industrial Premises in Central Cambridge

HIGH PROFILE INDUSTRIAL PREMISES FOR LEASE - BY NEGOTIATION

## 1056m<sup>2</sup> Warehouse | 170m<sup>2</sup> Office Space | 2997m<sup>2</sup> site

## **PROPERTY DETAILS:**

- Consented warehouse/workshop
- Estimated completion date early 2024
- Industrial precinct with easy access to the highway network
- 1056m<sup>2</sup> consented clear span warehouse/workshop
- Road frontage site

- 170m<sup>2</sup> office space
- Additional lunch room and amenities in the warehouse
- 6m knee with two automated roller doors
- Sealed yard area
- Three-phase power available

**OFFICE FLOOR PLAN** 

Call Libby Cochrane for further information: 021 773 609 - libby@cochranesgroup.co.nz