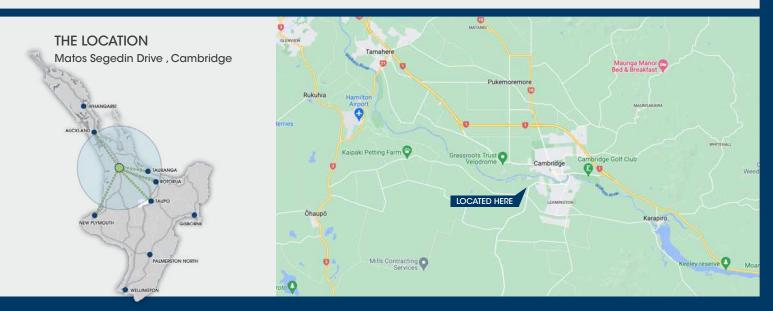

## New Industrial Premises in Central Cambridge

HIGH PROFILE INDUSTRIAL PREMISES FOR LEASE - BY NEGOTIATION

## **PROPERTY DETAILS:**

- Consented warehouse/workshop
- Estimated completion date early 2024
- Industrial precinct with easy access to the highway network
- 1056m<sup>2</sup> consented clear span warehouse/workshop
- Road frontage site